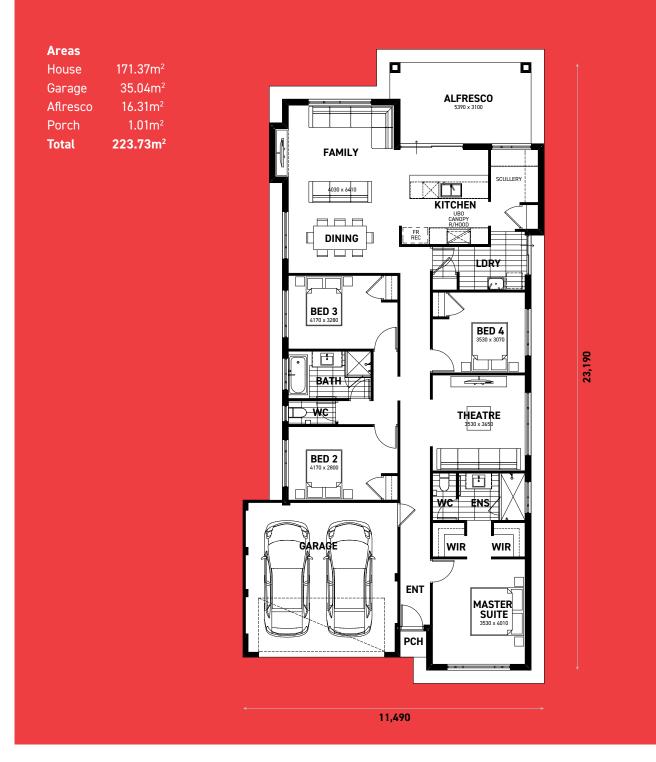

# **STANDARD SPECIFICATION**

20mm Stone benchtops (not laminate), rangehood and tiled splashback to kitchen

Pivot shower screen doors to bathroom & ensuite (not rod and rail)

900mm stainless steel oven, hotplate and rangehood

hroughout (not bayonets)

KITCHEN

20mm Stone benchtops to bathroom & ensuite (not laminate)

Lockwood Linear Secure Entrance Set\_

Upgraded soft closing cabinet doors and drawers to kitchen, ensuite & bathroom

## Stainless Steel Double inset bowl from builders standard range

 900mm Stainless Steel Gas Hot plate (5 burner) & Electric Oven from builders standard range

builders standard range

 900mm Stainless Steel Rangehood (flumed to open air) with tiled splashback

20mm Engineered Stone Bench Tops from

- Chrome Flickmixer to kitchen sink from builders standard range
- Dishwasher Recess with a cold tap & single GPO
  Coloured laminate cupboard doors with ABS
- edging and architectural handles
- 1 x row wall tiling above bench top from builders standard range