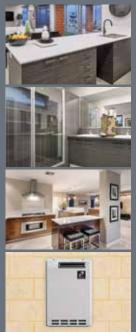

#### LAUNDRY

- Gas Continuous Flow Water Heater (6 Star) from builders standard range
- 45L Stainless steel trough & white cabinet from builders standard range
- 2 x rows of tiling above trough from builders standard range
- Floor Tiling included to Laundry / WC from builders standard range
- Automatic Washing machine taps
- Door to laundry (if applicable)
- · Chrome floor wastes